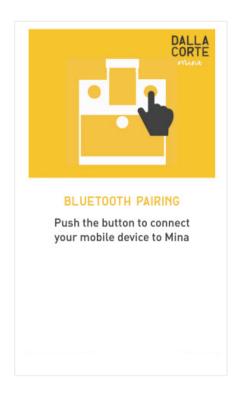

Pair the Mina with the device **pushing** the selector on the machine.

Rename the machine (optional).

After the pairing, will be displayed the Mina App homepage. You can control extraction time (timer will start automatically), set temperature and water volume.