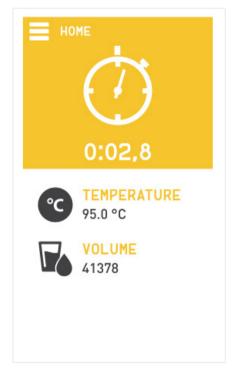

Pair the Mina with the device **pushing** the selector on the machine.

Rename the machine (optional).

After the pairing, will be displayed the Mina App homepage. You can control extraction time (timer will start automatically), set temperature and water volume.