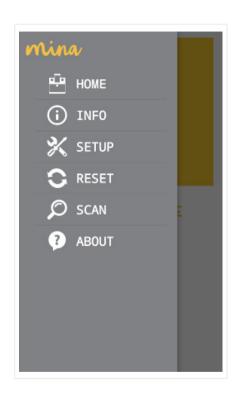

From the **main menu** (tap the top-left icon or slide right on the screen) you can access to different entries.

A summary of the main technical info of the machine by scrolling down the page: serial number, firmware, temperatures, delivery times, power supply, total counters.

Menu menu

< NEW DEVICE >
A161005-00:1E:C0:31:06:02

Allows to display other machines nearby your device and change the connected one.

A list of **resettable** machines datas and parameters.

nenu 8

DALLA CORTE S.R.L. VIA ZAMBELETTI 10 20021 BARANZATE (MI) ITALY