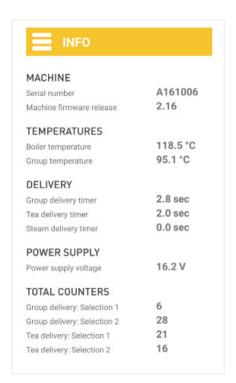

From the **main menu** (tap the top-left icon or slide right on the screen) you can access to different entries.

A summary of the main technical info of the machine by scrolling down the page: serial number, firmware, temperatures, delivery times, power supply, total counters.