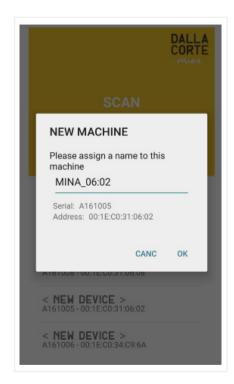

Open the installed app and enable the **bluetooth connection** from the device setting menu.

Push **Scan** to display the connected Mina in the area.

**Select** Mina from the list (serial number).

overview 4

Pair the Mina with the device **pushing** the selector on the machine.

Rename the machine (optional).

After the pairing, will be displayed the Mina App homepage. You can control extraction time (timer will start automatically), set temperature and water volume.