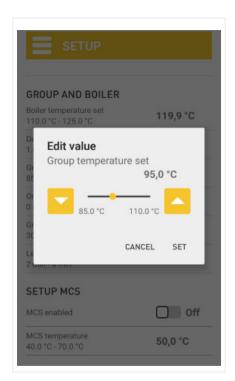

Set different parameters, such as machine datas, group and boiler temperatures, **flow profiling** (DFR) times.

menu 6

Off Energy saving 15:50 Time Date 07/06/15 **GROUP AND BOILER** Boiler temperature set 119,9°C 110.0 °C - 125.0 °C Delta T 2.0 °C 1.0 °C - 4.0 °C Group temperature set 95,0°C 85.0 °C - 110.0 °C On coffee 0 sec 0 sec - 30 sec Group delivery timeout 60 sec 30 sec - 120 sec Level timeout 3 mir 2 min - 4 min

Select the data you desire to **edit** and change the values with the specific arrows

Click **Set** to confirm the changes.

Once you have done all the modifications, use the yellow arrow-button to send all datas to machine.