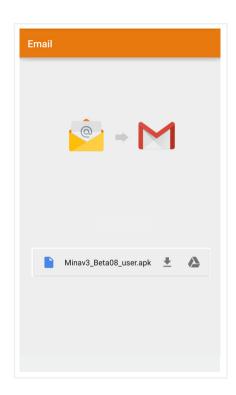

## DOWNLOAD THE APP

http://bit.ly/29dncUc

Download the app files (.apk) you receive by email from our dc technical service **directly from the device** (min. required Android 4.4 - Bluetooth 4.0).

Open the file and **install** the app on your smartphone/tablet.

If the installation is blocked from the operating system, enable the "**Unknown sources**" from the Android setting menu.

DALLA CORTE STOP SELECT YOUR MINA < NEW DEVICE > M000000 - 00:1E:C0:34:C9:58 < NEW DEVICE > A161010 - 00:1E:C0:34:CA:F7 < NEW DEVICE > A161008 - 00:1E:C0:31:06:08 < NEW DEVICE > A161005 - 00:1E:C0:31:06:02