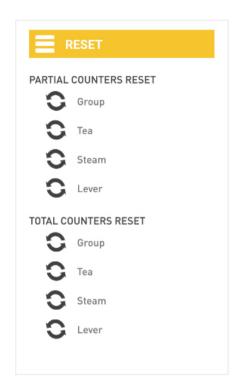

Menu menu

< NEW DEVICE >
A161005-00:1E:C0:31:06:02

Allows to display other machines nearby your device and change the connected one.

A list of **resettable** machines datas and parameters.

nenu 8

DALLA CORTE S.R.L. VIA ZAMBELETTI 10 20021 BARANZATE (MI) ITALY