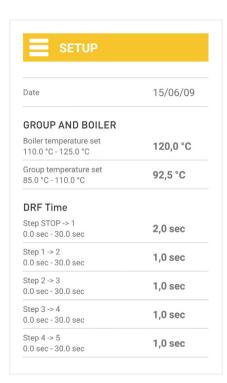

Set different parameters, such as machine datas, group and boiler temperatures, **flow profiling** (DFR) times.

menu 6

Off Energy saving 15:50 Time Date 07/06/15 **GROUP AND BOILER** Boiler temperature set 119,9°C 110.0 °C - 125.0 °C Delta T 2.0 °C 1.0 °C - 4.0 °C Group temperature set 95,0°C 85.0 °C - 110.0 °C On coffee 0 sec 0 sec - 30 sec Group delivery timeout 60 sec 30 sec - 120 sec Level timeout 3 mir 2 min - 4 min

Select the data you desire to **edit** and change the values with the specific arrows

Click **Set** to confirm the changes.

Once you have done all the modifications, use the yellow arrow-button to send all datas to machine.